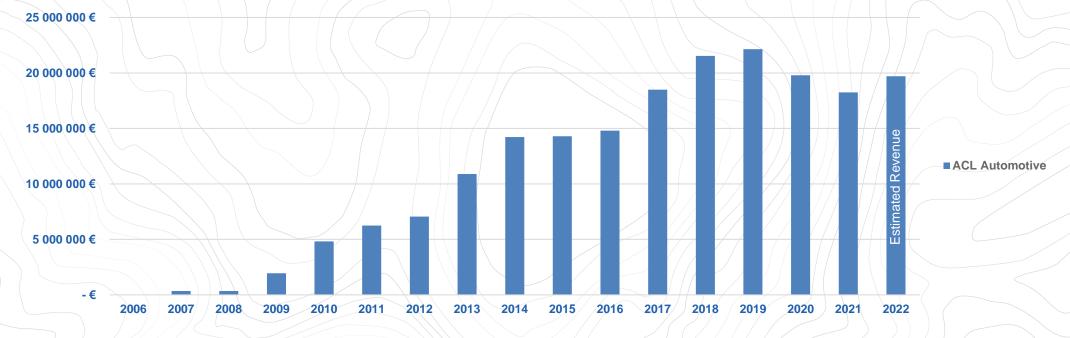

## **MARKET POSITION**

Update 03.02.2022

ACL Automotive - Highly qualified production: roof-rails and crossbars, own patents and technical solutions.

Newtonova 596, 463 12 Liberec XXIII, Czech Republic