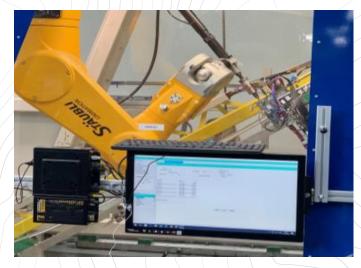

## **ENGINEERING POTENTIAL**

#### Bending

- Milling
- Assembly
- Production quality

- 3D stretch bending
- Servo-driven
- Real-time control
- Robotic machining
- Robotic handling
- Robotic linishing
- Robotic assembly
- On-line production data control
- Real time product marking
- Sensor dimension control
- Production laser scanner
- Immediate 3D data comparrison
- Poka-Yoke systems
- Camera inspection control