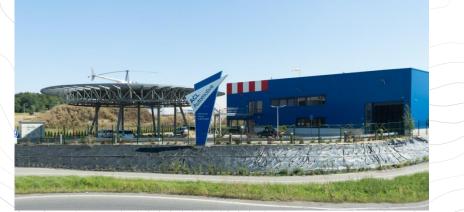

## INTRODUCTION

**ACL** Automotive in Solnice (Kvasiny):

1600 m<sup>2</sup> assembly plant in Industrial Zone of Škoda Kvasiny roof-rails assembly for: Škoda Kodiag Škoda Karog Seat Ateca

**ACL** Automotive in Liberec: 