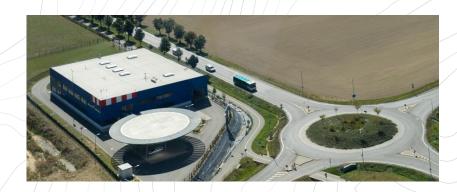

> 1300 m<sup>2</sup> manufacturing hall in Industrial Zone Liberec primary production and assembly of roof-rails and crossbars roof-rails: Škoda Octavia, Karog, Kodiag and Seat Ateca crossbars: Škoda (Fabia, Octavia, Rapid, Scala, Kodiaq, Kamiq, Karoq, Eniag, Superb and others) VW (ID Buzz, Tiguan, Taos, Caddy, Polo..) Porsche Macan