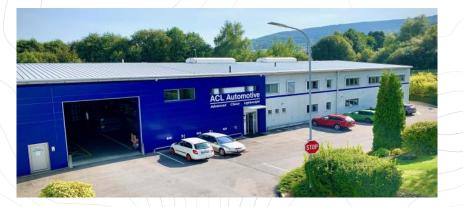

## INTRODUCTION

**ACL** Automotive in Solnice (Kvasiny):

1600 m<sup>2</sup> assembly plant in Industrial Zone of Škoda Kvasiny roof-rails assembly for: Škoda Kodiag Škoda Karog Seat Ateca

**ACL** Automotive in Liberec: 