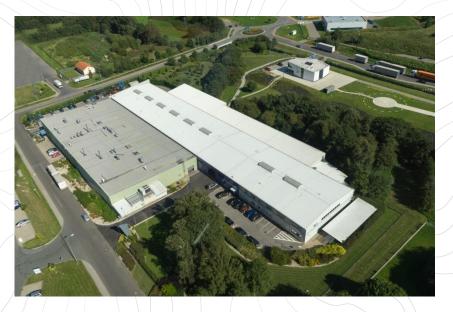

> 1300 m<sup>2</sup> manufacturing hall in Industrial Zone Liberec primary production and assembly of roof-rails and crossbars roof-rails: Škoda Octavia, Karog, Kodiag and Seat Ateca crossbars: Škoda (Fabia, Octavia, Rapid, Scala, Kodiaq, Kamiq, Karoq, Eniag, Superb and others) VW (ID Buzz, Tiguan, Taos, Caddy, Polo..) Porsche Macan